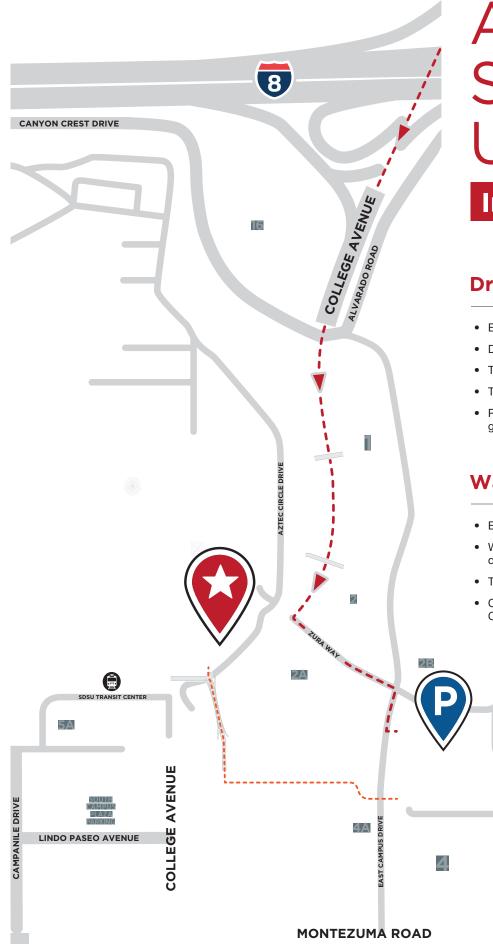

## Driving Directions

- Exit College Ave and head south bound
- Drive under 2 bridges
- Turn left onto Zura Way
- Turn right after the stop sign into parking structure
- Park on third floor for ground level or use stairs/elevator to go to third floor

## Walking Directions ......

- Exit parking structure 3 on the third floor on the West side
- Walk across East Campus drive and continue through dormitories
- Turn right towards bridge as you reach the Jack in the Box
- Cross the bridge over College Avenue until you enter the Conrad Prebys Aztec Student Union

MHSOAC Community Forum - Park in Parking Structure 3. After parking, head to the third floor walkway and follow the signs!